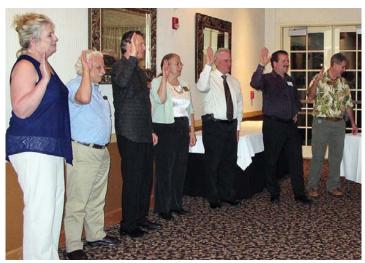

Board Members installed at the Installation Dinner included from left to right: Erin McCauley (Hilton Garden Inn Sonoma County Airport), Pete Lescure (Lescure Engineers), Steve Plamann (Aaction Rents), Margaret DiGenova (California American Water), Doug Williams, Anthony Geraldi (Sonoma County Airport Express, Inc.) and Brian Molsberry (Molsberry's Markets, Inc.) Sonoma County Fourth District Supervisor James Gore (not pictured) swore them in.